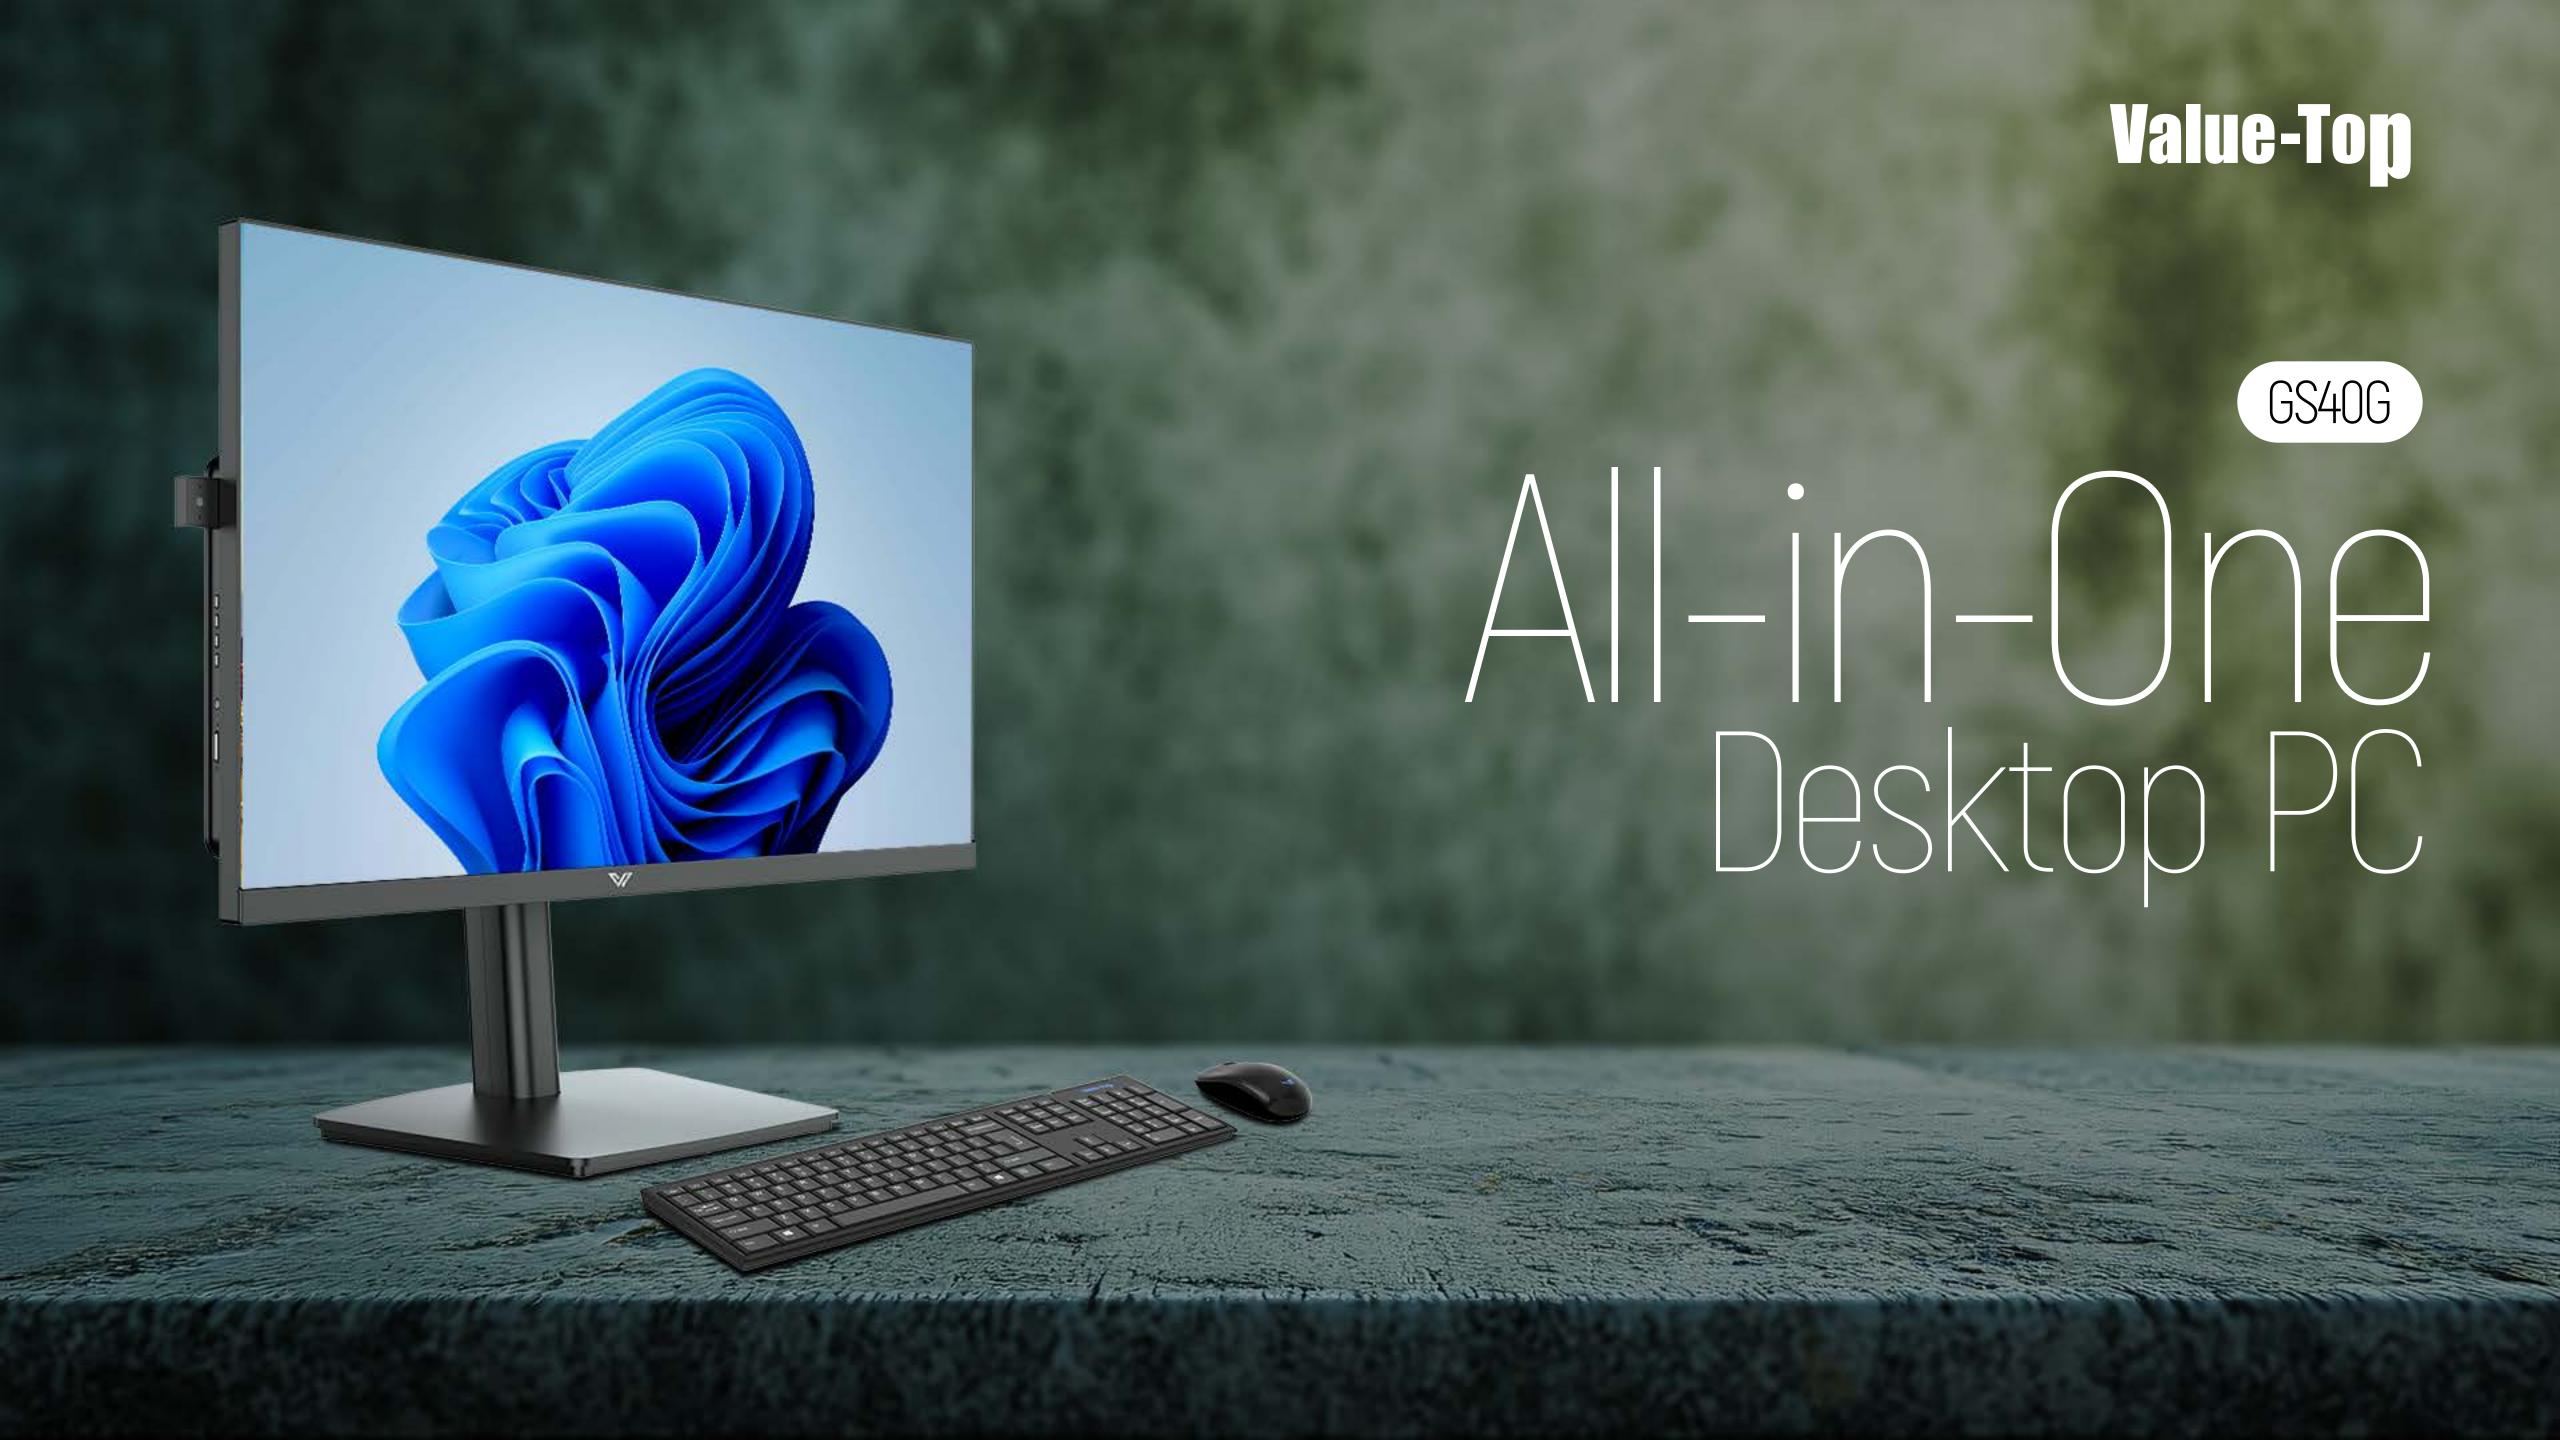

|  | Operating system       | Windows 11 Pro                                               |
|--|------------------------|--------------------------------------------------------------|
|  | Processor and graphics | Intel Core i3 1215u with Intel UHD Graphics                  |
|  | Memory                 | 8GB DDR4 3200MHz RAM                                         |
|  | Expansion slots        | 1x RAM Slot, 1x SATA HDD                                     |
|  | Storage                | 256GB M.2 NVMe SSD                                           |
|  | Display                | 23.8" IPS Full HD Screen                                     |
|  | Audio Features         | Built-In Two Channel Speakers                                |
|  | Keyboard and mouse     | Wireless Keyboard and Mouse                                  |
|  | External I/O Ports     | 3x USB 3.0, 3x USB 2.0, 1x Type C, 1x RJ45, Audio in/out     |
|  | Video connector        | 1x HDMI, 1x COM Port                                         |
|  | Wireless technology    | Intel AC9560 Wireless card with Bluetooth 5.1                |
|  | Network interface      | Gibabit Network Port                                         |
|  | Webcam                 | 5 MP Webcam with Dual Microphone                             |
|  | Form factor            | All In One with Height Adjustable Stand                      |
|  | Color                  | Black                                                        |
|  | Power supply           | 90W External Adapter                                         |
|  | Office software        | Not Included                                                 |
|  | Security Software      | N/A                                                          |
|  | Software included      | N/A                                                          |
|  | Dimensions (W X D X H) | 539.7*53.9*322mm Exclude Base                                |
|  | Package dimensions     | 608*168*500mm                                                |
|  | Weight                 | 6.94kg                                                       |
|  | Package weight         | 8.09kg                                                       |
|  | Warranty               | 3 Years   1 Year Warranty on Keyboard, Mouse & Power Adapter |