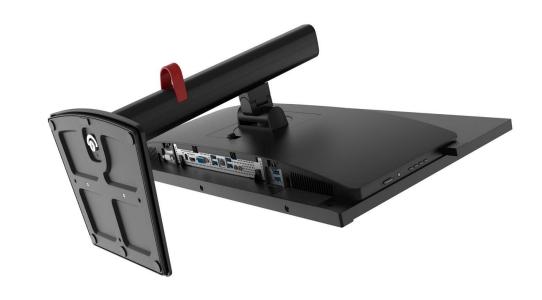

|  | Operating system       | Windows 11 Pro                                               |
|--|------------------------|--------------------------------------------------------------|
|  | Processor and graphics | Intel Core i3 1215u with Intel UHD Graphics                  |
|  | Memory                 | 8GB DDR4 3200MHz RAM                                         |
|  | Expansion slots        | 1x RAM Slot, 1x SATA HDD                                     |
|  | Storage                | 256GB M.2 NVMe SSD                                           |
|  | Display                | 23.8" IPS Full HD Screen                                     |
|  | Audio Features         | Built-In Two Channel Speakers                                |
|  | Keyboard and mouse     | Wireless Keyboard and Mouse                                  |
|  | External I/O Ports     | 3x USB 3.0, 3x USB 2.0, 1x Type C, 1x RJ45, Audio in/out     |
|  | Video connector        | 1x HDMI, 1x COM Port                                         |
|  | Wireless technology    | Intel AC9560 Wireless card with Bluetooth 5.1                |
|  | Network interface      | Gibabit Network Port                                         |
|  | Webcam                 | 5 MP Webcam with Dual Microphone                             |
|  | Form factor            | All In One with Height Adjustable Stand                      |
|  | Color                  | Black                                                        |
|  | Power supply           | 90W External Adapter                                         |
|  | Office software        | Not Included                                                 |
|  | Security Software      | N/A                                                          |
|  | Software included      | N/A                                                          |
|  | Dimensions (W X D X H) | 539.7*53.9*322mm Exclude Base                                |
|  | Package dimensions     | 608*168*500mm                                                |
|  | Weight                 | 6.94kg                                                       |
|  | Package weight         | 8.09kg                                                       |
|  | Warranty               | 3 Years   1 Year Warranty on Keyboard, Mouse & Power Adapter |